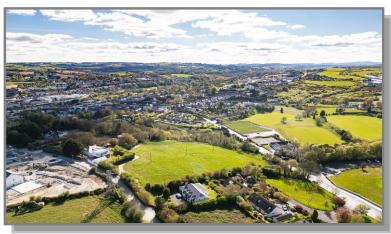

## FOR SALE – PROPOSALS INVITED DEVELOPMENT LAND c.4.8 ACRES

c.4.8 Acres Prime development land located a short walk from Bandon Town Centre and having direct frontage onto both Cork Road and Macroom Road.

The lands are suitably zoned within the Development boundary and the plot is positioned within an area featuring a mixture of Medium density housing schemes, schools and leisure facilities.

Services are available on the adjoining public roads.

This is an attractive and elevated site with a sunny Westerly aspect overlooking parkland and sports pitches.

**ASKING PRICE: POA** 

GPS: 51.7515, -8.7372

IMPORTANT NOTICE: Whilst every care is taken in the preparation of these details, their accuracy is not guaranteed, nor do they constitute a contract or part thereof.