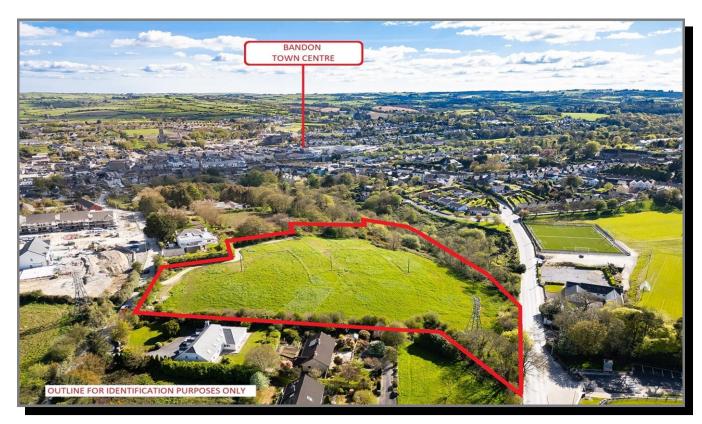

## FOR SALE – PROPOSALS INVITED DEVELOPMENT LAND c.4.8 ACRES

c.4.8 Acres Prime development land located a short walk from Bandon Town Centre and having direct frontage onto both Cork Road and Macroom Road.

The lands are suitably zoned within the Development boundary and the plot is positioned within an area featuring a mixture of Medium density housing schemes, schools and leisure facilities.

Services are available on the adjoining public roads.

This is an attractive and elevated site with a sunny Westerly aspect overlooking parkland and sports pitches.

**ASKING PRICE: POA** 

GPS: 51.7515, -8.7372

IMPORTANT NOTICE: Whilst every care is taken in the preparation of these details, their accuracy is not guaranteed, nor do they constitute a contract or part thereof.