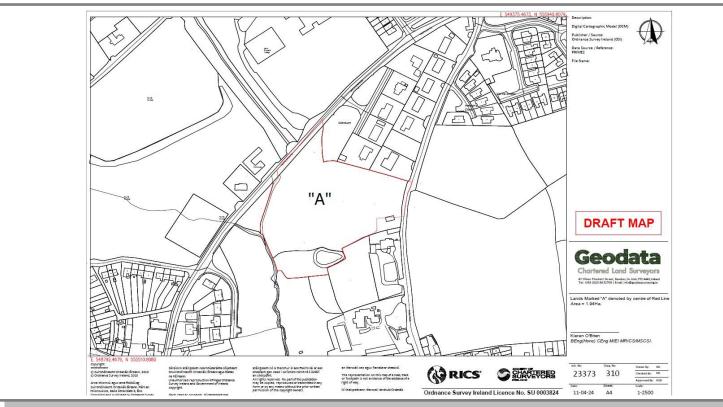

## FOR SALE – PROPOSALS INVITED DEVELOPMENT LAND c.4.8 ACRES

c.4.8 Acres Prime development land located a short walk from Bandon Town Centre and having direct frontage onto both Cork Road and Macroom Road.

The lands are suitably zoned within the Development boundary and the plot is positioned within an area featuring a mixture of Medium density housing schemes, schools and leisure facilities.

Services are available on the adjoining public roads.