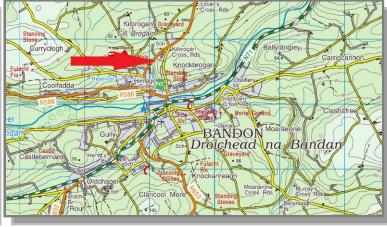

## FOR SALE – PROPOSALS INVITED DEVELOPMENT LAND c.4.8 ACRES

c.4.8 Acres Prime development land located a short walk from Bandon Town Centre and having direct frontage onto both Cork Road and Macroom Road.

This is an attractive and elevated site with a sunny Westerly aspect overlooking parkland and sports pitches.

**ASKING PRICE: POA** 

GPS: 51.7515, -8.7372

IMPORTANT NOTICE: Whilst every care is taken in the preparation of these details, their accuracy is not guaranteed, nor do they constitute a contract or part thereof.