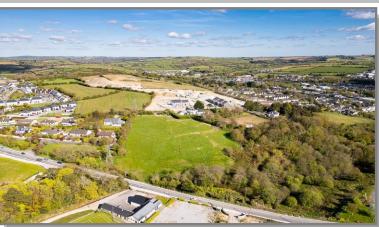

## FOR SALE – PROPOSALS INVITED DEVELOPMENT LAND c.4.8 ACRES

c.4.8 Acres Prime development land located a short walk from Bandon Town Centre and having direct frontage onto both Cork Road and Macroom Road.

The lands are suitably zoned within the Development boundary and the plot is positioned within an area featuring a mixture of Medium density housing schemes, schools and leisure facilities.

Services are available on the adjoining public roads.

This is an attractive and elevated site with a sunny Westerly aspect overlooking parkland and sports pitches.

**ASKING PRICE: POA** 

GPS: 51.7515, -8.7372

IMPORTANT NOTICE: Whilst every care is taken in the preparation of these details, their accuracy is not guaranteed, nor do they constitute a contract or part thereof.