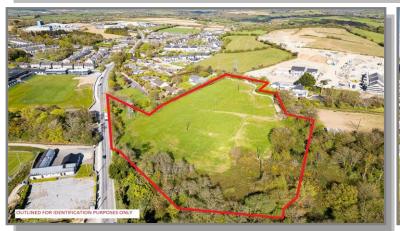

## FOR SALE – PROPOSALS INVITED DEVELOPMENT LAND c.4.8 ACRES

c.4.8 Acres Prime development land located a short walk from Bandon Town Centre and having direct frontage onto both Cork Road and Macroom Road.

This is an attractive and elevated site with a sunny Westerly aspect overlooking parkland and sports pitches.

**ASKING PRICE: POA** 

GPS: 51.7515, -8.7372

IMPORTANT NOTICE: Whilst every care is taken in the preparation of these details, their accuracy is not guaranteed, nor do they constitute a contract or part thereof.