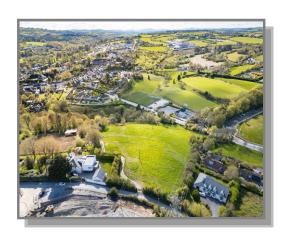

## FOR SALE – PROPOSALS INVITED DEVELOPMENT LAND c.4.8 ACRES

c.4.8 Acres Prime development land located a short walk from Bandon Town Centre and having direct frontage onto both Cork Road and Macroom Road.

This is an attractive and elevated site with a sunny Westerly aspect overlooking parkland and sports pitches.

**ASKING PRICE: POA** 

GPS: 51.7515, -8.7372

IMPORTANT NOTICE: Whilst every care is taken in the preparation of these details, their accuracy is not guaranteed, nor do they constitute a contract or part thereof.