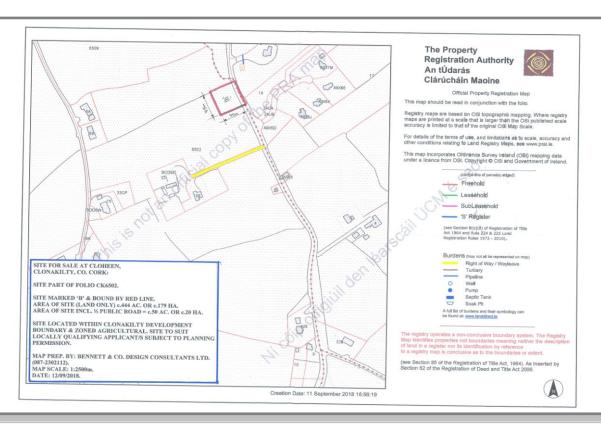

## SITE 0.5 ACRES Subject to Planning

Rare opportunity to purchase a 0.5 Acre site within walking distance of Clonakilty Town. The plot is situated in a mature setting within the Town Boundary of Clonakilty in a green field site offering purchasers a superb blank canvas to build their dream home so close to all amenities.

The sale of the site is offered to successful qualifying applicants who meet Cork County Council's criteria of being local residents having a housing need.

BER A1

GPS: 51.6123, -8.9023

**ASKING PRICE: €130,000** 